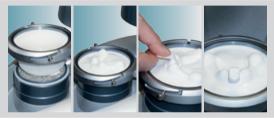

## **PLA-handles**

Thermoform and immediately place the PLA-handle onto the desired area and slightly press into the hot material. Finish the impression tray. Ready.