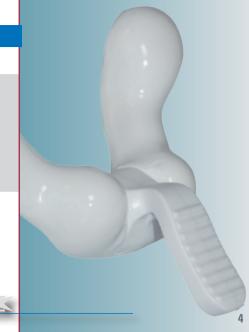

The base of the PLA-handle and the ridge should roughly fit together. If necessary, soften and adapt the handle base by heating in boiling water, with the hot-air burner (177 540) or a hot air gun.

PLA-handles, 222 500, 50 pieces, high PLA-handles, 222 550, 50 pieces, flat